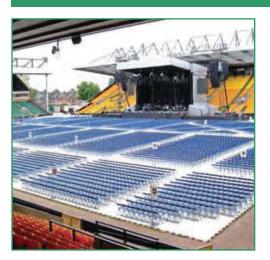

## Field Protection Agency is a proud provider of **Supa-Trac**<sup>™</sup>

Supa-Trac is a unique temporary flooring solution that is durable yet light-weight, making it the ideal solution for pedestrian walkways or anywhere that heavy foot traffic (eg. Mosh pits, or equipment will travel. Supa-Trac can support the weight of forklifts with pneumatic tires, light trucks and vehicular traffic.

Supa-Trac is a superior turf protection product that keeps grass alive whilst protecting the turf from being trampled by pedestrians or vehicles. Supa-Trac is suitable for natural and synthetic turf, indoors or out. Supa-Trac is a widely recognized design for temporary comprehensive coverage solutions.