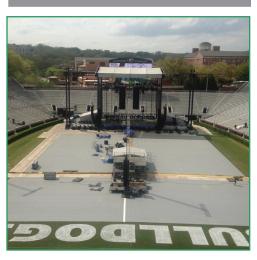

## Field Protection Agency is a proud provider of **Supa-Trac**<sup>™</sup>

Supa-Trac is a unique temporary flooring solution that is durable yet light-weight, making it the ideal solution for pedestrian walkways or anywhere that heavy foot traffic (eg. Mosh pits, or equipment will travel. Supa-Trac can support the weight of forklifts with pneumatic tires, light trucks and vehicular traffic.

Supa-Trac is a superior turf protection product that keeps grass alive whilst protecting the turf from being trampled by pedestrians or vehicles. Supa-Trac is suitable for natural and synthetic turf, indoors or out. Supa-Trac is a widely recognized design for temporary comprehensive coverage solutions.