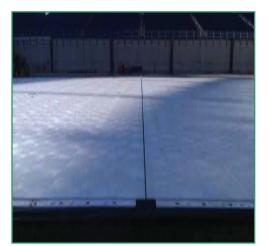

- 4'x4'x1.5"
- Portable & Lightweight
- Quarter Turn Interlocks
- Overlapping Lips
- Durable Work Surface
- Available in Gray & Translucent
- Translucent Allows Light for Grass Growth