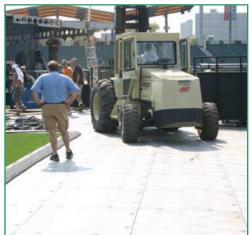

### www.FieldProtectionAgency.com info@fieldprotectionagency.com Office (508)832-0395

Field Protection Agency is a proud provider of Mairax

Matrax is a temporary flooring system for pedestrian and heavy vehicular access for event locations, such as, stadiums, universities, and temporary work sites. This product can be used for difficult access ways due to unstable or soft soil conditions and also be used for turf protection.



- 4'x4'x1.5"
- Portable & Lightweight
- Quarter Turn Interlocks
- Overlapping Lips
- Durable Work Surface
- Available in Gray & Translucent
- Translucent Allows Light for Grass Growth





### **PEDESTRIAN FRIENDLY**

### **TURF PROTECTION**

# CAPABLE OF SUPPORTING 450 PSI

# PRE-ASSEMBLED SECTION: 92"X4'

### **40 LBS PER PANEL**

FIRE RATINGS: UL94HB

# MADE IN THE USA 100% RECYCLABLE