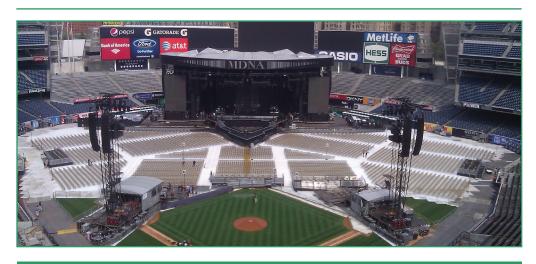

### www.FieldProtectionAgency.com info@fieldprotectionagency.com Office (508)832-0395

Field Protection Agency is a proud provider of Mairax

Matrax is a temporary flooring system for pedestrian and heavy vehicular access for event locations, such as, stadiums, universities, and temporary work sites. This product can be used for difficult access ways due to unstable or soft soil conditions and also be used for turf protection.

### **TURF PROTECTION**