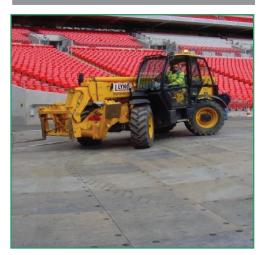

### www.FieldProtectionAgency.com info@fieldprotectionagency.com Office (508)832-0395

Field Protection Agency is a proud provider of Mairax

Matrax is a temporary flooring system for pedestrian and heavy vehicular access for event locations, such as, stadiums, universities, and temporary work sites. This product can be used for difficult access ways due to unstable or soft soil conditions and also be used for turf protection.

# CAPABLE OF SUPPORTING 450 PSI