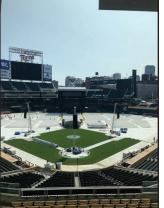

**GroundShieldz-P**<sup>™</sup> is a superior turf protection product that keeps grass alive while protecting the turf from being trampled by pedestrians or vehicles. Suitable for natural and synthetic turf, indoors or out.

**PEDESTRIAN FRIENDLY** 