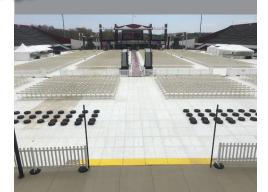

## www.FieldProtectionAgency.com info@fieldprotectionagency.com Office (508)832-0395

Field Protection Agency is a proprietary provider of **GroundShieldz-P** $^{\text{TM}}$ 

**GroundShieldz-P**<sup>™</sup> is a unique temporary flooring solution that is durable yet lightweight, making it the ideal solution for pedestrian walkways or anywhere that heavy foot traffic (eg. Mosh pits, or equipment) will travel.

**GroundShieldz-P**<sup>™</sup> is a superior turf protection product that keeps grass alive while protecting the turf from being trampled by pedestrians or vehicles. Suitable for natural and synthetic turf, indoors or out.

- 2'x4'x2"
- Pedestrian Access
- Polypropelene Material
- Gender Bar-Compression Lock
  System
- Translucent Allows for Grass Growth
- Allows Light, Air & Water to Reach the Turf
- ADA Compliant Access Ramps
- Locks Seamlessly To Groundshieldz-D<sup>™</sup>