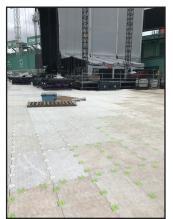

- 2'x4'x2"
- Pedestrian Access
- Polypropelene Material
- Gender Bar-Compression Lock
  System
- Translucent Allows for Grass Growth
- Allows Light, Air & Water to Reach the Turf
- ADA Compliant Access Ramps
- Locks Seamlessly To Groundshieldz-D<sup>™</sup>

## PRE-ASSEMBLED 4'<u>x8' tile</u>