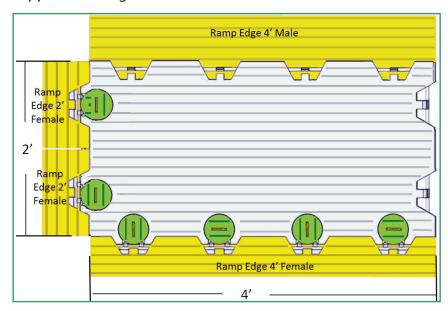

**GroundShieldz-D** $^{\text{TM}}$  is a superior ground protection product while protecting the ground from heavy weight traffic. Suitable for natural and synthetic turf, indoors or out.

- 2'x4'x2"
- Pedestrian/Machinery Access
- Polypropelene Material
- Gender Bar-Compression Lock System
- Durable Flatback System
- ADA Compliant Access Ramps
- Locks Seamlessly To Groundshieldz-P™