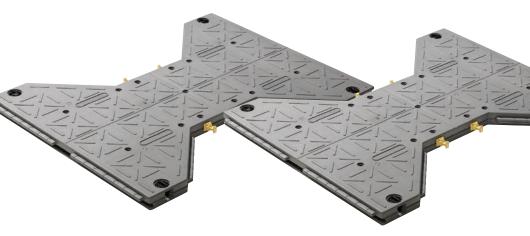

**REMOTE ACCESS** 

I-Trac<sup> $\infty$ </sup> boasts a unique patented interlocking design that creates contiguous surface capable of carrying extreme loads over virtually all ground conditions.

38 LBS PER PANEL

FIRE RATINGS: UL94HB, ASTM 2859

- 47.5" x 36.3" x 2" Bowtie Shaped
- Load Capacity 86,400 lbs/Sq Ft
- High-Impact Polypropylene with UV Inhibitors
- Panel Area: 8.6 Sq Ft
- Quick & Easy Installation
- Translucent Allows for Grass Growth

PATENTED CAM-LOCK SYSTEM

100% RECYCLABLE